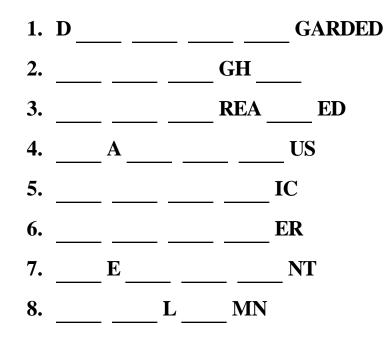

## **Curvy Words**

Oh, no! The letters from 8 words have been curved and hidden in the puzzle. A curved word may start anywhere in the puzzle. It can then move in any direction. Once a word has used a square in the puzzle, that word may not re-use the same square. But another word is allowed to re-use squares from other words.

How many words can you find? Good luck!!

| R | Ε | Ę | Α | Т | Ł | R | C |
|---|---|---|---|---|---|---|---|
| V | F | R | Т | T | Е | Α | U |
| E | Ν | Н | Ε | R | C | D | F |
| Ð | E | Ð | R | A | G | E | R |
| Ν | Μ | Е | T | H | G | F | S |
| Е | T | L | φ | Ο | T | D | P |
| C | H | I | S | U | C | Ł | A |
| 0 | G | Ι | C | S | S | บ | R |