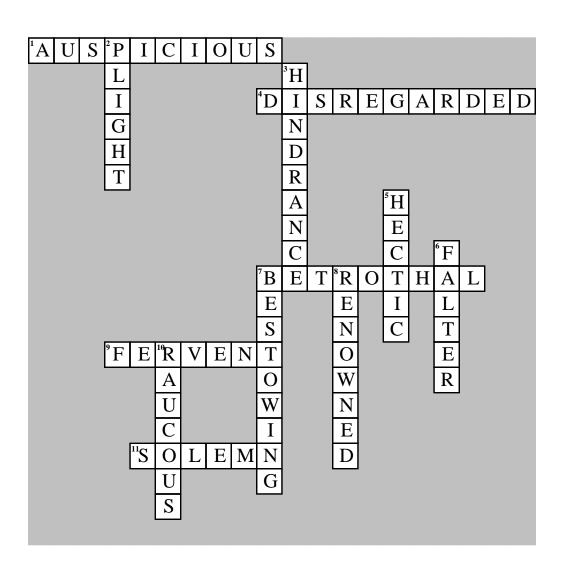

# Starry River of the Sky Ch.38-45

Complete the crossword puzzle.

### Across

- 1 favorable; showing signs of good fortune
- Refuse to acknowledge.
- A mutual promise to marry.
- Sincerely or intensely felt.
- serious, grave, dark in color or somber.

### Down

- 2 A situation which is difficult to get out of
- 3 Any obstruction that impedes or is burdensome.
- Marked by intense agitation or emotion.
- to hesitate in purpose or action.
- Of a quality, as in.

- Widely known and very popular.
- Unpleasantly loud and harsh.