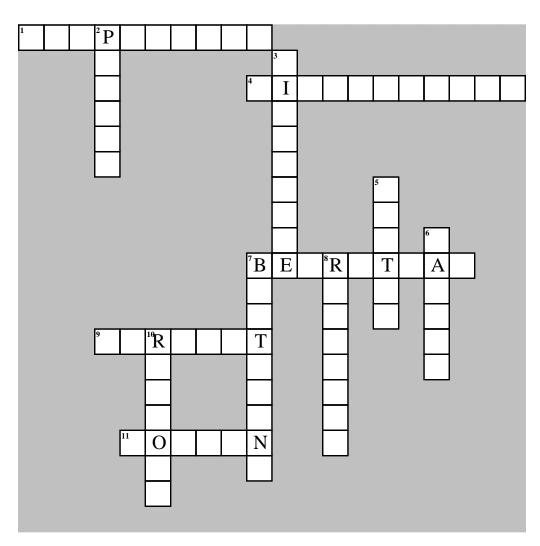

## Starry River of the Sky Ch.38-45

Complete the crossword puzzle.

### Across

- 1 favorable; showing signs of good fortune
- Refuse to acknowledge.
- A mutual promise to marry.
- Sincerely or intensely felt.
- serious, grave, dark in color or somber.

### Down

- 2 A situation which is difficult to get out of
- 3 Any obstruction that impedes or is burdensome.
- Marked by intense agitation or emotion.
- to hesitate in purpose or action.
- Of a quality, as in.

- Widely known and very popular.
- Unpleasantly loud and harsh.