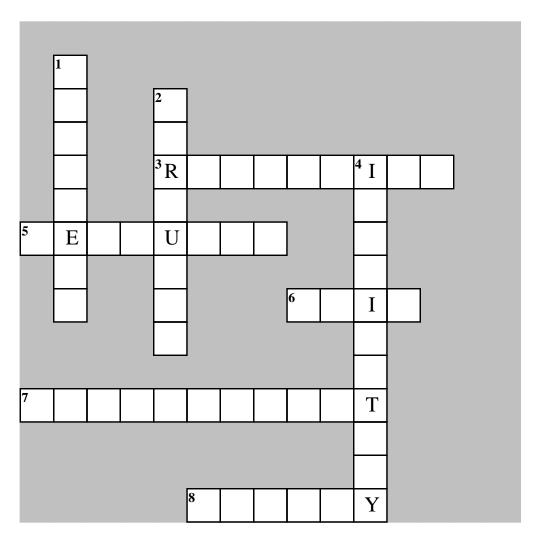

## SRS Ch 9-15 Vocabulary

Complete the crossword puzzle.

### Across

- violent change of feeling; disgust
- an object suspended from a fixed support that swings under the force of gravity
- sudden or unexpected notion or fanciful idea

- Some light passes through these objects.
- Make known; pass on, of information.

### Down

- Occurring or appearing often; be a regular visitor to a certain place
- honest, honorable, innocent, noble, righteous, wholesome
- With great detail or elaboration.