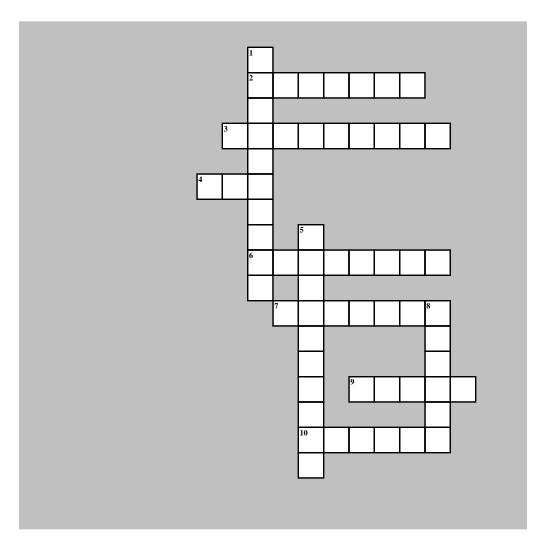

# Starry River of the Sky Ch 1-8 Vocabulary

Complete the crossword puzzle.

### Across

- 2 Put into a rage; make violently angry.
- 3 Not do something.
- 4 a large tub for holding liquids
- 6 Smother, suffocate, or suppress.

- 7 dangerous; injurious to physical and mental health.
- 9 Grow smaller.
- 10 An Asian fruit with a thin shell that encloses a sweet, jelly-like skin and a single seed.

### Down

- 1 Never-ceasing.
- 5 with a lot of energy
- 8 Quiet, calm and peaceful.