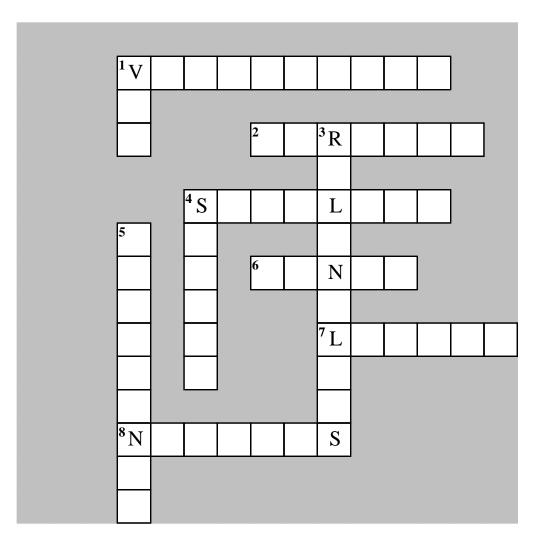

## Starry River of the Sky Ch 1-8 Vocabulary

Complete the crossword puzzle.

#### Across

- 1 with a lot of energy
- Put into a rage; make violently angry.
- 4 Smother, suffocate, or suppress.
- 6 Grow smaller.

- 7 An Asian fruit with a thin shell that encloses a sweet, jelly-like skin and a single seed.
- 8 dangerous; injurious to physical and mental health.

#### Down

- a large tub for holding liquids
- 3 Never-ceasing.
- 4 Quiet, calm and peaceful.
- 5 Not do something.